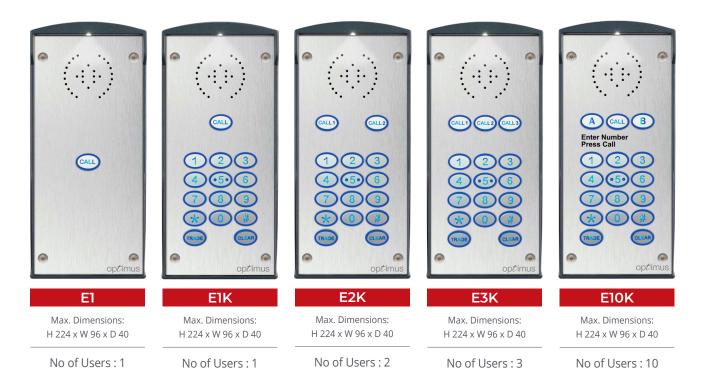

# ODE INTERCOMS

# DOOR ENTRY & ACCESS CONTROL SOLUTIONS

by COMMTEL LTD

An entry-level range of 4G LTE intercoms. Designed to work out of the box with automated doors, gates and barriers.

# CATALOGUE 2020



0

CALL

B

Enter Number Press Call

> Raising Standards Safety Assured

optimus







## **PRODUCT RANGE**





# MAIN FEATURES AT A GLANCE

- 2 Year Manufacturer Warranty
- Call Forwarding ~ Up to 3 Numbers
- Up to 100 PIN Codes
- Up to 100 Authorised Incoming Phone Numbers
- Internal Time Clock with 3 Profiles
- Automatic BST / GMT
- Optional Timed Trade Facility
- x 2 Auxiliary Inputs
- x 3 Relay Outputs
- Easy Smartphone Programming
- **COMMTEL GMS One'** App ~ Allows **installers** to remotely programme the most common features of the Optimus range
- **'COMMTEL COMMAND One'** App ~ Allowing **users** to:
  - Open entrance 1 / 2
  - Hold open
  - Close

Download the **'COMMTEL GSM One'** and **'COMMTEL COMMAND One'** Apps at www.optimus-uk.com for I & App Store



## **4G LTE INTERCOMS**

#### **4G CONNECTIVITY**

- 4G LTE backwards compatible. Allowing access across 4G, 3G and 2G networks.
-