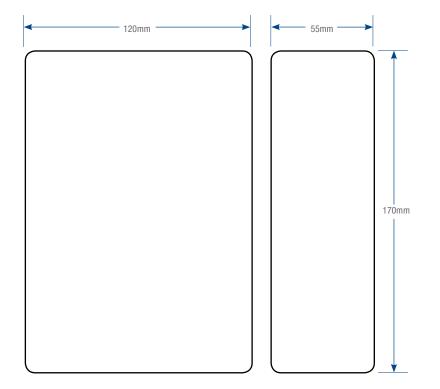

d firmware updates. A new feature enables up to three email addresses to be configured that will receive alerts such as 'low battery', 'missing call', 'tamper's & alarms'.



#### Installation

IP interface is now possible using the new IP receiver and this allows all the previous types of interface with the addition of IP compatible products. The main feature is that a system can be remotely monitored by the installer to be informed of alerts such as low battery etc.

A powerful walk test instrument makes setting up the system easy and ensures that the installation is thoroughly tested and optimised.



www.luminite.co.uk

Designed and Manufactured in the UK





2a Bellevue Road, Friern Barnet, London N11 3ER

T. 020 8368 7887 F. 020 8368 3952

info@luminite.co.uk



### **Dimensions**



### **Specifications**

| Receiver /<br>Transmission<br>Frequency | 434.525Mhz                        |
|-----------------------------------------|-----------------------------------|
| Reception /<br>Transmission Range       | 1km line of sight<br>(with AE434) |
| Aerial                                  | 50 ohm 1/4 wave                   |
| Site codes                              | 32                                |
| Unit codes                              | 64                                |
| Output                                  | RS232 + Ethernet                  |
| Operating voltage                       | 9V DC                             |
| Protocol                                | TCP IP                            |
| Power Consumption                       | Max 170m/a