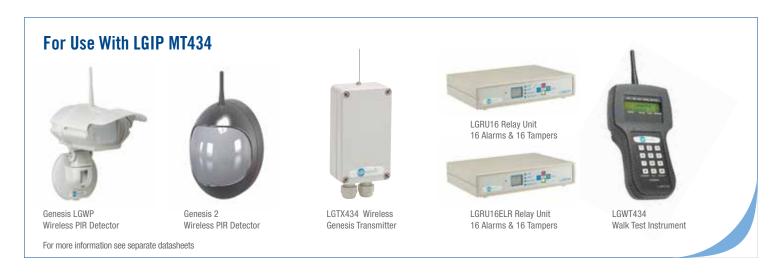

IP connectivity enables local plug and play connectivity with selected Alarms, DVR's and NVR's as well as a host of remote monitoring software solutions. The IMMIX platform is one of the first to be integrated using the robust SMTP protocol. In addition to this another connection can be opened to provide client TCP/IP connection to the alarm system or DVR/NVR using a selectable protocol depending on the make or manufacture of the product. Panasonic

is one of the latest integrations which provides direct communication with up to three PTZ cameras per PIR.

The IP Masthead is future proofed by way of a 'Boot Loader' front end that allows remote upgrades of firmware as new releases become available. A new version of IP Configurator is available for download at the foot of this page. This FREE PC program enables the Masthead to be remotely configured for the appropriate alarm interface as well as installing Masthead firmware updates. A new feature enables up to three email addresses to be configured that will receive alerts such as 'low battery', 'missing call', 'tamper's & alarms'.

A powerful walk test instrument makes setting up the system easy and ensures that the installation is thoroughly tested and optimised.

www.luminite.co.uk

Designed and Manufactured in the UK

2a Bellevue Road, Friern Barnet, London N11 3ER