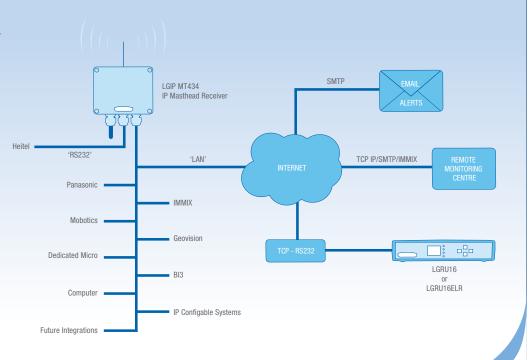

IP connectivity enables local plug and play connectivity with selected Alarms, DVR's and NVR's as well as a host of remote monitoring software solutions. The IMMIX platform is one of the first to be integrated using the robust SMTP protocol. In addition to this another connection can be opened to provide client TCP/IP connection to the alarm system or DVR/NVR using a selectable protocol depending on the make or manufacture of the product. Panasonic

is one of the latest integrations which provides direct communication with up to three PTZ cameras per PIR.

The IP Masthead is future proofed by way of a 'Boot Loader' front end that allows remote upgrades of firmware as new releases become available. A new version of IP Configurator is available for download at the foot of this page. This FREE PC program enables the Masthead to be remotely configured for the appropriate alarm interface as well as installing Masthead firmware updates. A new feature enables up to three email addresses to be configured that will receive alerts such as 'low battery', 'missing call', 'tamper's & alarms'.

#### Installation

IP interface is now possible using the new IP receiver and this allows all the previous types of interface with the addition of IP compatible products. The main feature is that a system can be remotely monitored by the installer to be informed of alerts such as low battery etc.