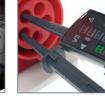

## Kewlok - Lockout device

- One design fits all toggle switch MCBs, RCDs, RCBO and mains switches
- Set your own combination •
- Comes with 2 re-writable warning labels

## **Case** with strap

**Clear Indication** Indication lights shine through voltage level.

**Built in Torch** Brilliant white light gives ample illumination.

**Phase Rotation** Bright green LEDs show left or right rotation.