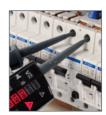

#### KT1780 - The ultimate voltage detector

- NEW Clear oversize LEDs
- NEW Bright torch light
- NEW Clear audible tone
- NEW UK Specific probe tips .
- Complies to the latest • International Standards

**Slender Probes** Fits into recessed terminals such as **RCBOs** without unscrewing any caps.

**SPECIAL PRICE** 

PLUS VAT

9.00

NEWTE

kewtechcorp.com