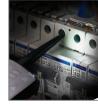

#### KT1780 - The ultimate voltage detector

- NEW Clear oversize LEDs
- NEW Bright torch light
- NEW Clear audible tone
- NEW UK Specific probe tips .
- Complies to the latest • International Standards

**Slender Probes** Fits into recessed terminals such as **RCBOs** without unscrewing any caps.

**SPECIAL PRICE** 

PLUS VAT

9.00

NEWTE

kewtechcorp.com