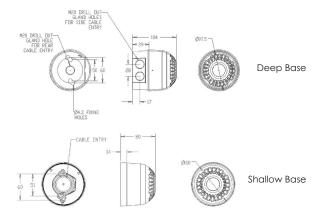

Deep base units have weatherproof protection to IP65 and can be used in all locations both indoors and outdoors.

Sonos Sounder units are available in either red or white and with a choice of deep or shallow TimeSaver bases.

Cable Entries: Deep Base: 2 x 20mm cable glands Weight: 0.22kg (shallow base) 0.25kg (deep base)

Compliance: EN54 3 Type A (shallow base) EN54-3 Type B (deep base)