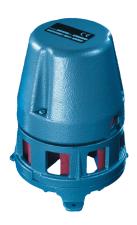

## **SO4**

The SO4 is a weatherproof motor driven siren designed for vertical mounting and designed for outdoor warning over small/medium areas.

Manufactured from cast aluminium, it is rugged in construction, has a continuous rating and is built for a long life outdoors.

## **Features**

- High sound output (up to 125dB)
- Powerful low frequency sound
- Weatherproof to IP55
- Vertical siren for easy mounting
- Low voltage DC and high voltage AC variants

**Applications -** Fire alarm; security alarm; general safety warning; conveyors; process control alarm; vehicle alarm