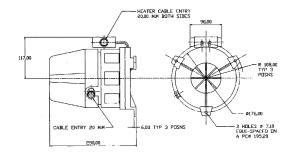

 $\textbf{IP Rating:} \ \mathsf{IP55} \quad \textbf{Rating:} \ \mathsf{Continuous} \quad \textbf{Frequency:} \ 900 \mathsf{Hz} \quad \textbf{Operating Temp:} \ -30^{\circ} \mathsf{C} \ \mathsf{to} \ +45^{\circ} \mathsf{C}$ 

Construction: Cast Aluminium Body Cable Entries: 1 Weight: 4.5kg