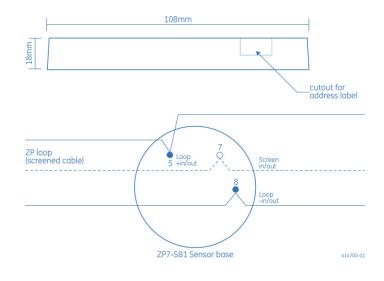

#### Robust wiring terminals

The ZP7-SB1-P features robust wiring terminals with captive clamping washers to ensure secure wiring termination. They are of shallow design with ample space to accommodate cables of all types. Terminals are provided inside the moulding for loop connections and the termination of cable screening. Provision is also made for the connection of a remote LED when required.

### Specifications

| Model No          | ZP7-SB1-P                                                      |
|-------------------|----------------------------------------------------------------|
| Specification     | EN54 (with detector)                                           |
| Description       | Addressable detector base, surface mounting                    |
| Compatibility     | All ZP addressable systems                                     |
| Mounting          | Direct to ceiling, conduit box or auxiliary wiring plate       |
| Wiring            | 2 core loop or spur                                            |
| Monitoring        | Open and short circuit fault, detector removal and device type |
| Terminals         | Loop +ve in/out                                                |
|                   | Loop -ve in/out                                                |
|                   | Cable screen continuity                                        |
|                   | REM LED +ve                                                    |
|                   | REM LED -ve                                                    |
| Operating voltage | 16-22 VDC                                                      |
| Application       | Indoor installation                                            |
| EN60529 rating    | IP42                                                           |
| Temperature range | -10°C to +75°C                                                 |
| Humidity range    | 20% to 95% RH (non condensing)                                 |
| EMC               | CE marked (EEC89/336)                                          |
| Material          | Moulded ABS                                                    |
| Dimensions        | 108mm (Dia) x 18mm (H)                                         |
| Colour            | White                                                          |
| Weight            | 52g                                                            |