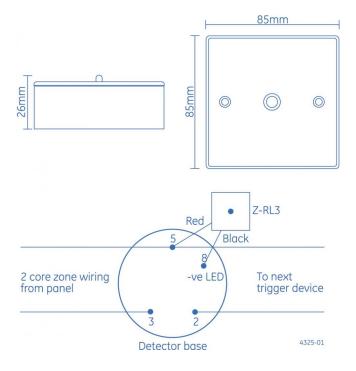

The Z-RL4 is designed to fit onto a standard recessed or surface mounting square conduit box and may be connected with standard fire alarm cable to the detector base. Terminals are provided all Ziton conventional and addressable fire alarm detector bases for connection of this unit.

### **Technical specifications**

| Environmental                      |                                                           |
|------------------------------------|-----------------------------------------------------------|
| Environment                        | Indoor                                                    |
| EN60529 rating                     | IP32                                                      |
| Operating temperature              | -20°C to +70°C                                            |
| Relative humidity (non condencing) | 20% to 95%                                                |
| Compatibility                      |                                                           |
|                                    | Ziton conventional and addressable devices that           |
|                                    | support a remore LED connection                           |
| Installation                       |                                                           |
| Application                        | Indoor                                                    |
| Mounting                           | Surface or recessed with standard single gang conduit box |
| Wiring                             | 2 wire                                                    |
| Operating voltage                  |                                                           |
|                                    | 24 VDC                                                    |
| Current consumpti                  | on                                                        |
| Quiescent                          | 0                                                         |
| Alarm (typical)                    | 15 mA                                                     |
| Mechanical                         |                                                           |
| Indication                         | High intensity LED                                        |
| Material                           | Moulded ABS                                               |
| Dimensions (w x h x d)             | 85 x 85mm x 26mm                                          |
| Colour                             | Red LED, white moulding                                   |
| Weight                             | 24g                                                       |