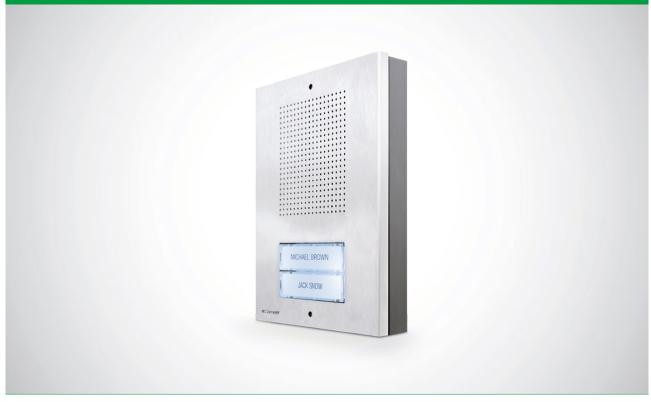

## EXTRA 4+N. SERIES ENTRANCE PANEL KIT. 2 BUTTONS

Extra series external unit with 2 call buttons. Stainless steel cover and white nameplate backlighting. Complete with flush-mounted box and wall bracket. Dimensions 95 x 135 x 6.5 mm (flush) - 25 mm (surface). 5-Wire cabling.

# EXTRA 4+N. SERIES ENTRANCE PANEL KIT. 2 BUTTONS

| MAIN FEATURES                    |                       |
|----------------------------------|-----------------------|
| Туре:                            |                       |
| Material:                        | Stainless steel cover |
| Audio system:                    | Yes                   |
| Flush-mounted:                   | Yes                   |
| Wall-mounted:                    | Yes                   |
| Power supply:                    | 12 VDC                |
| Maximum current absorption (mA): | 267                   |
| Clamps:                          | Alt *Alt 2 3 4 S1 S2  |
| Buttons to call:                 | Yes                   |
| Total buttons:                   | 2                     |
| Microphone volume control:       | Yes                   |
| Loudspeaker volume control:      | Yes                   |
| Operating temperature (°F):      | -13 ÷ 131             |
| IP protection rating:            | IP54                  |
| Backlighting colour:             | White                 |
|                                  |                       |
| FUNCTIONS                        |                       |
| Key button function:             | Yes                   |
|                                  |                       |
| COMPATIBILITY                    |                       |