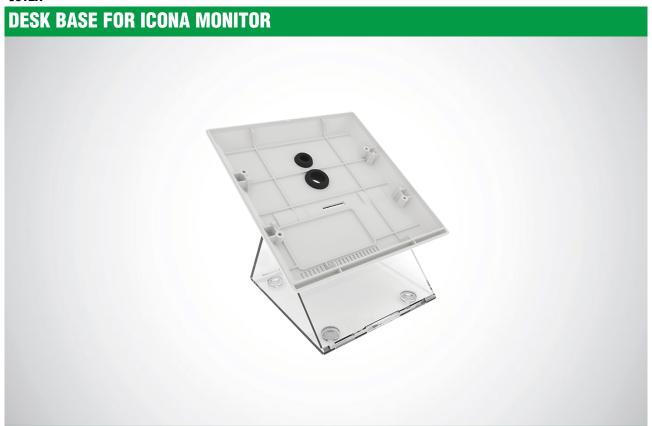

## 6612A

Desk base installation accessory for Icona monitor. Dimensions 105x70x110mm.

## 6612A

## **DESK BASE FOR ICONA MONITOR**

| MAIN FEATURES        |     |
|----------------------|-----|
| Product height (mm): | 70  |
| Product width (mm):  | 105 |
| Product depth (mm):  | 110 |

| GENERAL DATA    |                            |
|-----------------|----------------------------|
| Type of finish: | ABS/PC 2407 Makrolon Bayer |
| Product colour: | White RAL9003/Transparent  |