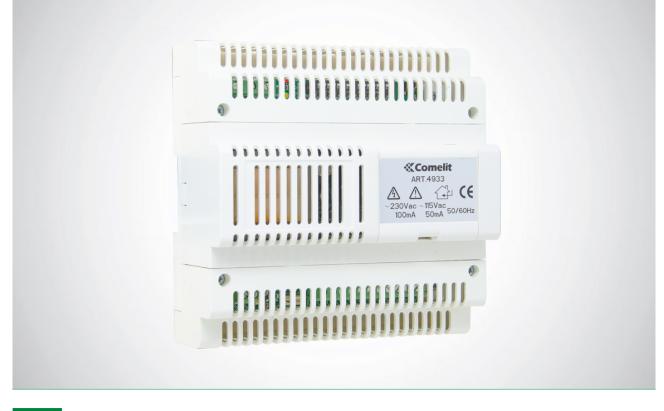

## **SIMPLEBUS COLOUR AMPLIFIER 6 PORTS**

4933 is a concentrator with 6 outputs for star distribution of the video signal which is only directed and amplified towards the riser branch involved in the communication. 4933 regenerates and amplifies the video signal with two levels of gain independently over the 6 outputs to increase the operating distances. The riser outputs used must be programmed manually or via 1249B. Compatible with all SBTOP functions and products. 120-230 Vac power supply. Housed in a box with 8-DIN modules. Dimensions 140x140x67 mm.

## **SIMPLEBUS COLOUR AMPLIFIER 6 PORTS**

| MAIN FEATURES                    |         |  |
|----------------------------------|---------|--|
| Product height (inch):           | 5.51    |  |
| Product width (inch):            | 5.51    |  |
| Product depth (inch):            | 2.64    |  |
| Operating temperature (°F):      | 32 ÷ 86 |  |
| DIN rail mounted:                | Yes     |  |
| DIN modules (no.):               | 8       |  |
| Maximum current absorption (mA): | 150     |  |