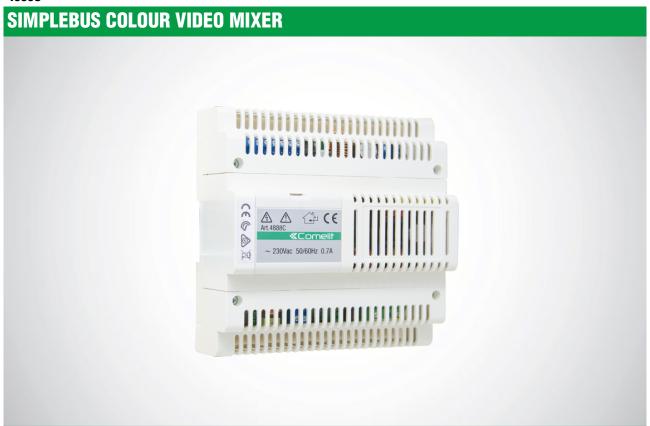

#### 4888C

The mixer injects power onto the Simplebus data line. Up to 100 internal devices can be connected, distributed over 4 outputs. Fitted with LED which signals any short circuits on the lines. Fitted with 4 terminals for line termination part. 1216. Dimensions: 140X140X67 mm (8 DIN modules).

#### 4888C

### SIMPLEBUS COLOUR VIDEO MIXER

| MAIN FEATURES                    |          |
|----------------------------------|----------|
| Product height (inch):           | 2.64     |
| Product width (inch):            | 5.51     |
| Product depth (inch):            | 5.51     |
| Operating temperature (°F):      | 23 ÷ 104 |
| DIN rail mounted:                | Yes      |
| DIN modules (no.):               | 8        |
| Maximum current absorption (mA): | 700      |