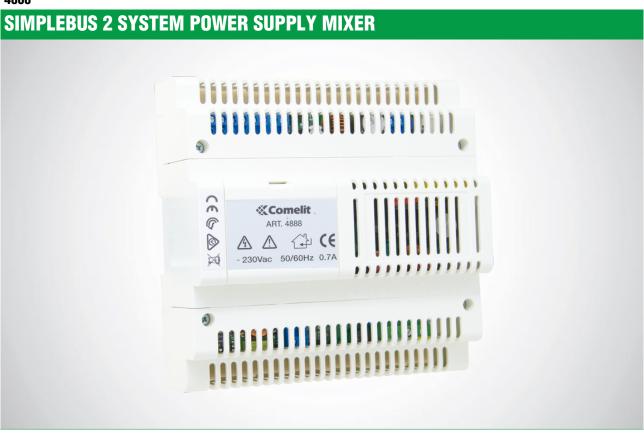

4888

« Comelit

The mixer is contained in a 8 DIN module box. Powered by 230V mains, it has a dedicated output to power switching device art. 1224C. On input it receives a Simplebus 1 type signal and superimposes the monitor power supply for the riser. Up to 100 pieces of apparatus between entry phones and monitors can be connected, distributed over 4 outputs. Equipped with LEDs signalling any short-circuiting on the lines. Fitted with 4 terminals for line termination art. 1216. Dimensions: 140X140x67 mm (8 DIN modules).

## SIMPLEBUS 2 SYSTEM POWER SUPPLY MIXER

| MAIN FEATURES                  |          |
|--------------------------------|----------|
| Product height (inch):         | 5.51     |
| Product width (inch):          | 5.51     |
| Product depth (inch):          | 2.64     |
| Operating temperature (°F):    | 41 ÷ 104 |
| RH max operating humidity (%): | 25 ÷ 75  |
| DIN rail mounted:              | Yes      |
| DIN modules (no.):             | 8        |