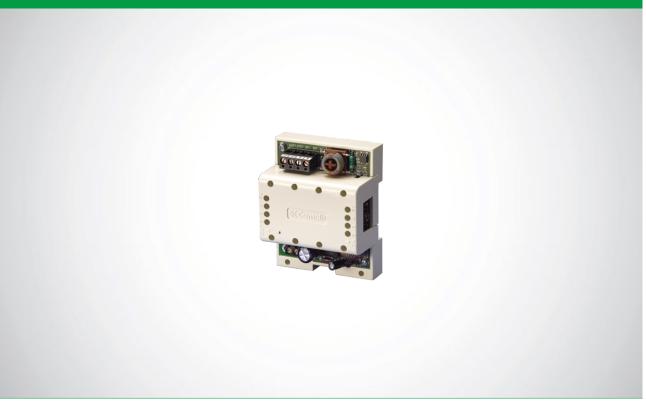

## SIMPLEBUS COLOUR DISTANCE AMPLIFIER

Amplifier for Simplebus Color video systems. Complete with microcontroller for optimum operation management. For its use, follow the indications given in the technical documentation. Power supply: 12V AC or 20V DC. Only to be mounted on the part of the system on input into the mixers art. 4888C (Simplebus 1). Dimensions: 66x85x35 mm (4 DIN modules).

# SIMPLEBUS COLOUR DISTANCE AMPLIFIER

| MAIN FEATURES                    |          |
|----------------------------------|----------|
| Product height (inch):           | 3.35     |
| Product width (inch):            | 2.6      |
| Product depth (inch):            | 1.46     |
| Operating temperature (°F):      | 23 ÷ 104 |
| DIN rail mounted:                | Yes      |
| DIN modules (no.):               | 4        |
| Maximum current absorption (mA): | 100      |