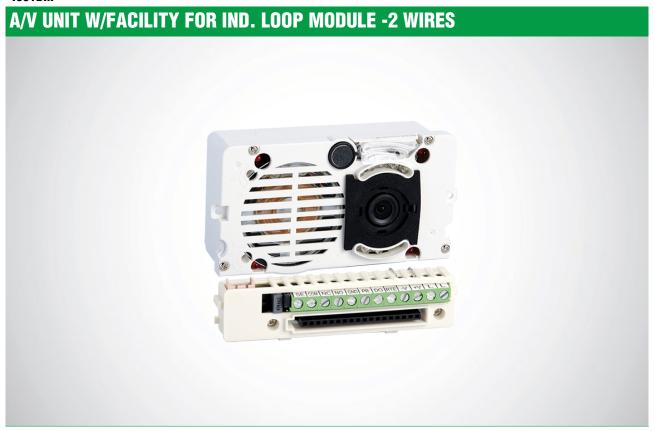

#### 4681BM

Colour audio-video unit for 2-wire systems with terminal block complete with colour camera, LED camera lighting. Complete with terminal block and audio control with echo-cancelling, sealed-unit loudspeaker, electret microphone and front-mounted loudspeaker volume control. Complete with microprocessor and 8-position dip switch for programming calls to users. Programmable audiovisual functions for users with disabilities. On-board electronic lock-release function (3A) plus C, NC, NO contacts for 10A relay. Timed lock-release input and door open indication. Compatible with power supply unit art. 1210. Equipped with cable for connection to audio induction loop module art. 3332. Dimensions: 102x55x43 mm.

### A/V UNIT W/FACILITY FOR IND. LOOP MODULE -2 WIRES

| MAIN FEATURES                     |                                      |
|-----------------------------------|--------------------------------------|
| Output for induction loop module: | Yes                                  |
| Camera:                           | Color                                |
| Horizontal resolution (TVL):      | 540                                  |
| Minimum illumination (lux):       | 0.35                                 |
| Lens size (inch):                 | 3.60                                 |
| Camera orientation:               | Yes                                  |
| Clamps:                           | L L V+V- RTE DO GND SE- SE+COM NC NO |