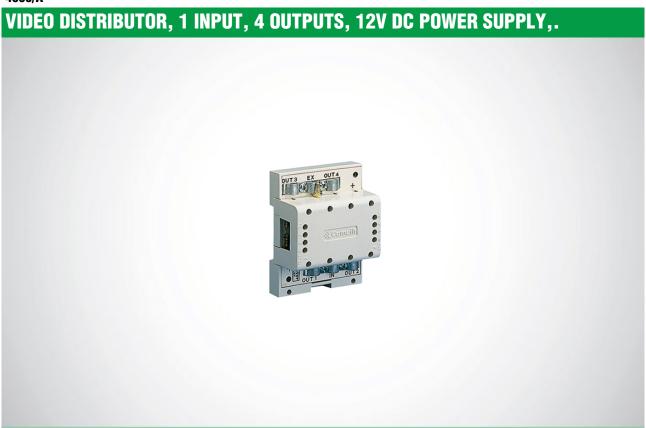

4555/A

video distributor, 1 input, 4 outputs, 12v dc power supply, din plastic cladding (4 modules), white colour scheme.

## VIDEO DISTRIBUTOR, 1 INPUT, 4 OUTPUTS, 12V DC POWER SUPPLY,.

| MAIN FEATURES |   |
|---------------|---|
| Video inputs: | 1 |
| Video output: | 4 |

| GENERAL DATA                   |          |
|--------------------------------|----------|
| Supply voltage (VDC):          | 12       |
| Product height (inch):         | 1.38     |
| Product width (inch):          | 2.6      |
| Product depth (inch):          | 3.35     |
| Type of finish:                | Plastic  |
| Product colour:                | White    |
| Operating temperature (°F):    | 41 ÷ 104 |
| RH max operating humidity (%): | 75       |