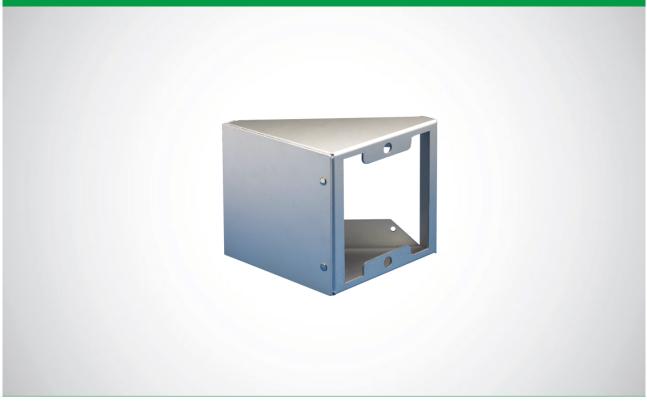

## **3 MODULE 45° ANGLED ENTRANCE PANEL HOUSING**

Aluminium housing which allows entrance panels to be installed at 45°. Once fitted to the wall, the housing angles the entrance panel laterally towards the user for easier and practical use. 3 Modules. Dimensions: 183x354x100 mm.