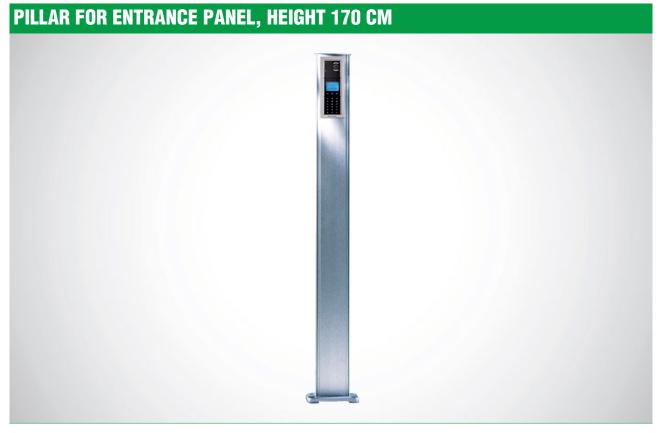

## 3639/1

Extruded aluminium pillar with steel coloured finish, aluminium rain shield and floor-mounted base, bolts provided. 1 module. Dimensions 118x170x7,5 cm

## PILLAR FOR ENTRANCE PANEL, HEIGHT 170 CM

| MAIN FEATURES                      |       |
|------------------------------------|-------|
| Vandal Resistant rating (IK code): | NO    |
| Product height (inch):             | 66.93 |
| Product width (inch):              | 7.09  |
| Product depth (inch):              | 2.95  |