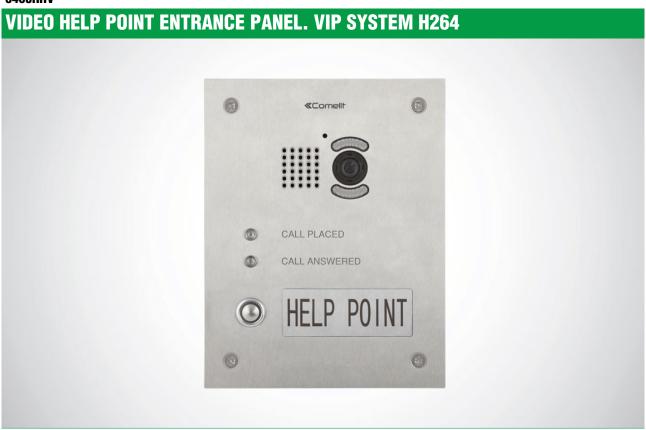

#### **3460HHV**

Stainless steel entrance panel with a single call button and indicator LEDs for call forwarded and call answered. Complete with POE audio/video module for ViP system and flush-mounted box. "HELP POINT" model with Braille text. Can be wall-mounted using accessory Art. 3461. POE entrance panel. Compatible with H.264 video format. Product certified IP54. Dimensions 229x180x3 mm

#### **3460HHV**

## VIDEO HELP POINT ENTRANCE PANEL. VIP SYSTEM H264

| MAIN FEATURES         |                          |
|-----------------------|--------------------------|
| Type:                 | Monoblock entrance panel |
| Material:             | Stainless steel          |
| Flush-mounted:        | Yes                      |
| Video encoding:       | H.264                    |
| Buttons to call:      | Yes                      |
| Total buttons:        | 1                        |
| IP protection rating: | IP54                     |

| HARDWARE SPECIFICATIONS |     |
|-------------------------|-----|
| Visual signalling:      | Yes |
|                         |     |
| CENEDAL DATA            |     |

| GENERAL DATA           |       |
|------------------------|-------|
| Product height (inch): | 9.02  |
| Product width (inch):  | 7.09  |
| Product depth (inch):  | 0.12  |
| Product colour:        | Steel |

| COMPATIBILITY |     |
|---------------|-----|
| Vip system:   | Yes |