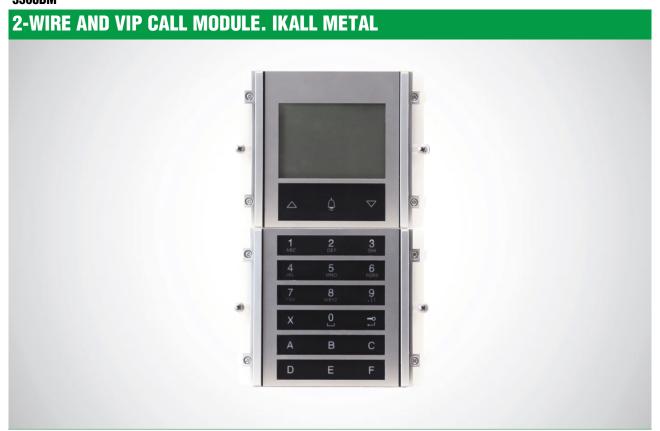

#### 3360BM

Digital call module with 128x64 dot graphic LCD display and keypad with 21 buttons backlit with blue LEDs. Also functions as an electronic key code. Two search buttons are used to scroll though the names; alternatively, the first letter of the required name can be entered. Once the desired username is displayed, simply press the call button. The call can also be made by directly entering the user code. It can also be used to customise an initial welcome message and can operate with a dual user interface language. It can be used in conjunction with Simplekey electronic keys for automatic updating of names in the directory. For the SBC system (factory setting), the electronic name directory saves up to 3500 user names and 6000 lock-release passwords. Users and settings are simple to program using PC software art. 1249B (included, with USB connection cable) via a USB or RS485 port, or locally on the digital module itself. Includes the CD-ROM loaded with serial download SW art. 1249B for installation to PC and the USB connection cable. Dimensions: 112x180x40

### 2-WIRE AND VIP CALL MODULE. IKALL METAL

| MAIN FEATURES                  |         |
|--------------------------------|---------|
| Backlighting colour:           |         |
| Product height (inch):         | 180     |
| Product width (inch):          | 112     |
| Product depth (inch):          | 40      |
| Operating temperature (°C):    | -5 ÷ 55 |
| RH max operating humidity (%): | 25 ÷ 75 |