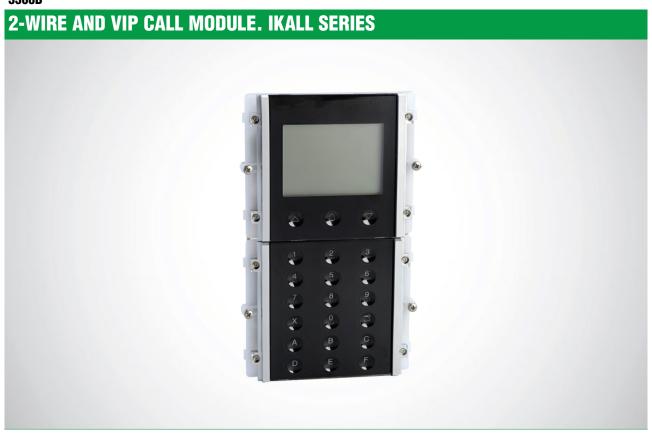

#### 3360B

« Comelit

Digital call module with 128x64 dot graphic LCD display and keypad with 21 buttons backlit with blue LEDs. Also functions as an electronic key code. Two search buttons are used to scroll though the names; alternatively, the first letter of the required name can be entered. Once the desired username is displayed, simply press the call button. The call can also be made by directly entering the user code. It can also be used to customise an initial welcome message and can operate with a dual user interface language. It can be used in conjunction with Simplekey electronic keys for automatic updating of names in the directory. For the SBC system (factory setting), the electronic name directory saves up to 3500 user names and 6000 lock-release passwords. Users and settings are simple to program using PC software art. 1249B (included, with USB connection cable) via a USB or RS485 port, or locally on the digital module itself. Includes the CD-ROM loaded with serial download SW art. 1249B for installation to PC and the USB connection cable. Dimensions: 112x180x40

# 2-WIRE AND VIP CALL MODULE. IKALL SERIES

| MAIN FEATURES                    |           |
|----------------------------------|-----------|
| Product height (inch):           | 7.09      |
| Product width (inch):            | 4.41      |
| Product depth (inch):            | 1.57      |
| Operating temperature (°F):      | -13 ÷ 131 |
| RH max operating humidity (%):   | 25 ÷ 75   |
| Maximum current absorption (mA): | 80        |