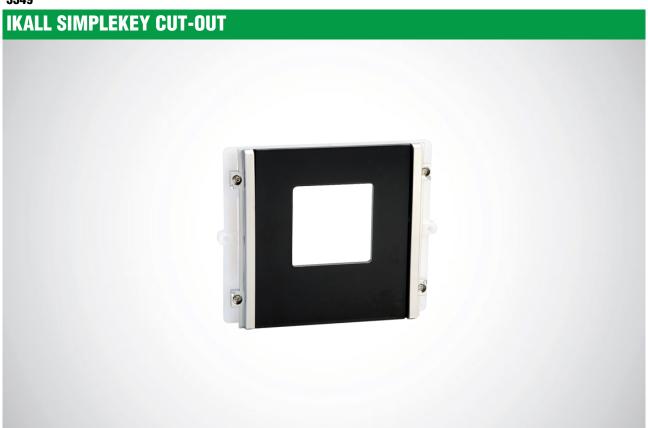

3349

Module set up for use with Simplekey reader part. SK9000I, SK9001I and SK9030I. Dimensions 112x89,5x22 mm.

## **IKALL SIMPLEKEY CUT-OUT**

| MAIN FEATURES                      | TURES |  |
|------------------------------------|-------|--|
| Vandal Resistant rating (IK code): | NO    |  |
| Product height (inch):             | 3.52  |  |
| Product width (inch):              | 4.41  |  |
| Product depth (inch):              | 0.63  |  |