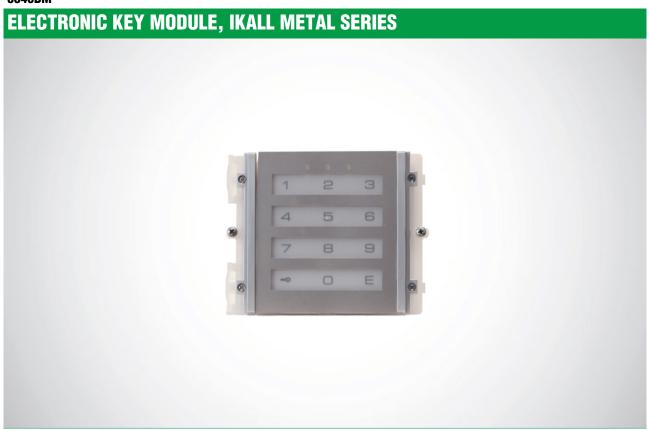

## 3348BM

Digital electronic key module with LED keypad backlighting. Blue, white and off lighting options; stainless steel finish. When a number with between 1 and 8 digits is entered on the keypad, two relays (10A) are activated, allowing the operation of electric door locks or other devices. Dimensions 112x89.5x40 mm.

## **ELECTRONIC KEY MODULE, IKALL METAL SERIES**

| MAIN FEATURES                  |                                       |
|--------------------------------|---------------------------------------|
| Product height (inch):         | 3.52                                  |
| Product width (inch):          | 4.41                                  |
| Product depth (inch):          | 1.57                                  |
| Operating temperature (°F):    | 23 ÷ 131                              |
| RH max operating humidity (%): | 25 ÷ 75                               |
| Supply voltage:                | 12VDC/12VAC (stand-alone) / Simplebus |