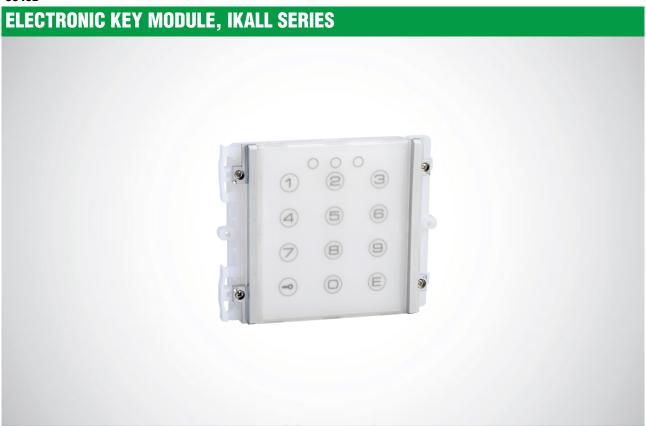

3348B

Digital electronic key module with LED keypad backlighting. Blue, white and off lighting options. When a number with between 1 and 8 digits is entered on the keypad, two relays (10A) are activated, allowing the operation of electric door locks or other devices. Dimensions 112x89.5x40 mm.

## 3348B

## **ELECTRONIC KEY MODULE, IKALL SERIES**

| MAIN FEATURES                  |                                       |
|--------------------------------|---------------------------------------|
| Product height (inch):         | 7.09                                  |
| Product width (inch):          | 4.41                                  |
| Product depth (inch):          | 1.69                                  |
| Operating temperature (°F):    | -13 ÷ 131                             |
| RH max operating humidity (%): | 25 ÷ 75                               |
| Supply voltage:                | 12VDC/12VAC (stand-alone) / Simplebus |