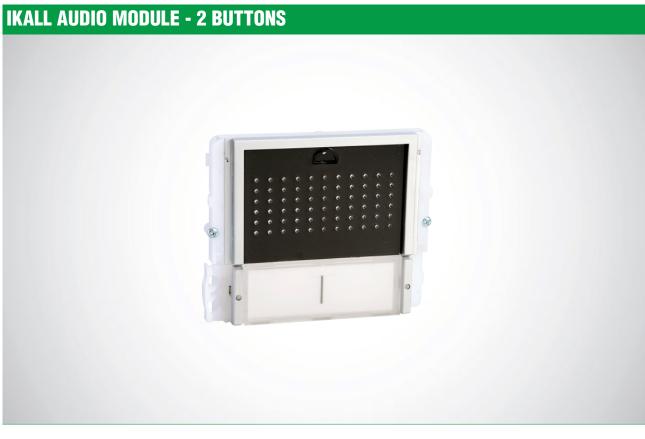

## 33402

Module designed for audio speaker unit, with black screen-printed faceplate. Nameplates with LED lighting (options: blue, white or off). To be fitted with an audio speaker unit depending on the cabling system used. Dimensions 112x89.5x32 mm.

## IKALL AUDIO MODULE - 2 BUTTONS

| MAIN FEATURES          |                      |
|------------------------|----------------------|
| Backlighting colour:   | Led blue, white, off |
| Product height (inch): | 3.52                 |
| Product width (inch):  | 4.41                 |
| Product depth (inch):  | 1.26                 |