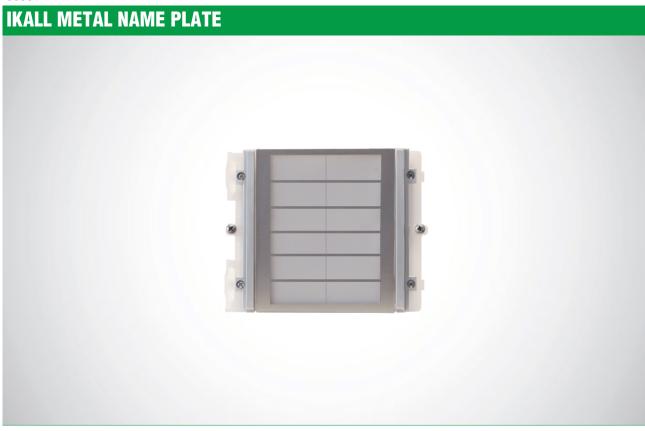

## 3339M

LED-backlit module displaying a list of names or user codes (max. 12). Stainless steel finish; blue/white/off nameplate lighting options. Dimensions 112x89.5x39.

## **IKALL METAL NAME PLATE**

| Led blue, white, off |
|----------------------|
|                      |
| NO                   |
| 3.54                 |
| 4.25                 |
| 1.54                 |
| -13 ÷ 131            |
| 20                   |
|                      |