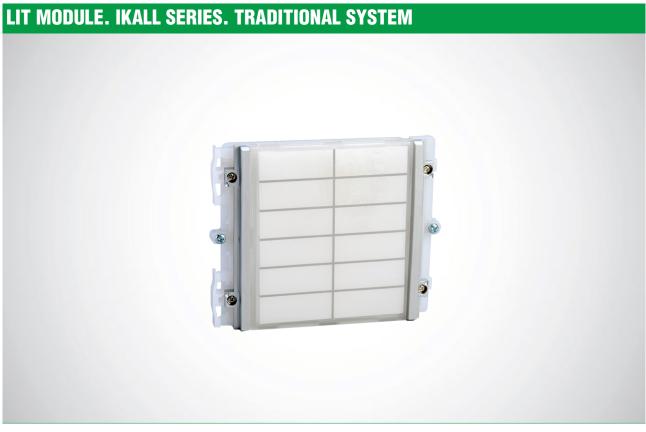

## 3337

LED backlit module for various signalling functions. Nameplate illumination can be selected between blue/white/off. Contains card for names and codes for max. 12 users. For use in conventional systems. Dimensions: 112x89.5x39 mm

## 3337

## LIT MODULE. IKALL SERIES. TRADITIONAL SYSTEM

| MAIN FEATURES               |           |
|-----------------------------|-----------|
| Backlighting colour:        |           |
| Product height (inch):      | 3.52      |
| Product width (inch):       | 4.41      |
| Product depth (inch):       | 1.54      |
| Operating temperature (°F): | -13 ÷ 131 |