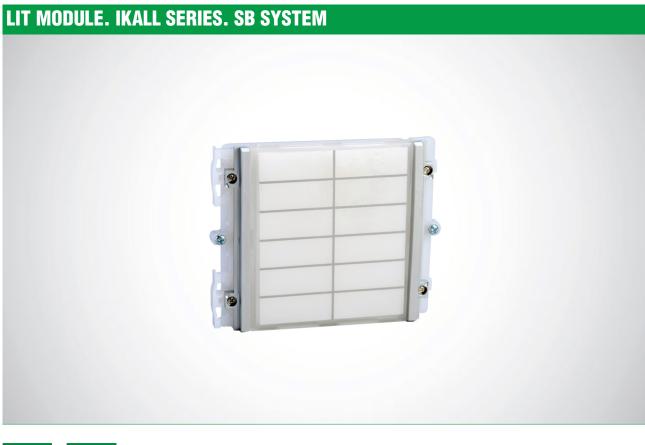

### 3336

LED backlight module for various indications. Nameplate lighting options: blue/white/off. Contains card for writing names and user codes (max. 12). Dimensions 112x89,5x39 mm).

## LIT MODULE. IKALL SERIES. SB SYSTEM

| MAIN FEATURES                      |                      |
|------------------------------------|----------------------|
| Backlighting colour:               | Led blue, white, off |
| Vandal Resistant rating (IK code): | NO                   |
| Product height (inch):             | 3.54                 |
| Product width (inch):              | 4.25                 |
| Product depth (inch):              | 1.54                 |
| Operating temperature (°F):        | -13 ÷ 131            |