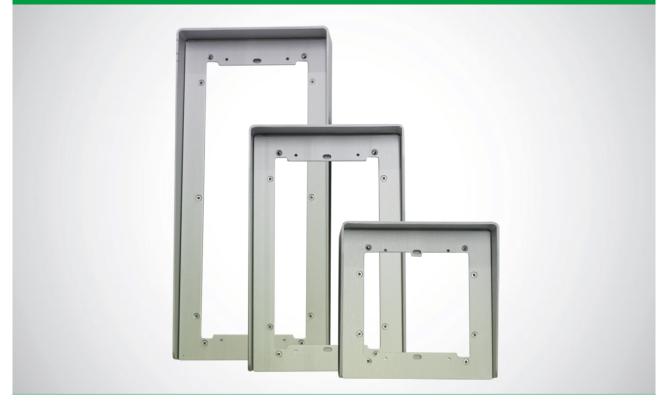

## RAIN SHIELD FOR 3 MODULE ENTRANCE PANEL

Natural anodised aluminium rain shield. 3 modules. Dimensions 154x332x44 mm