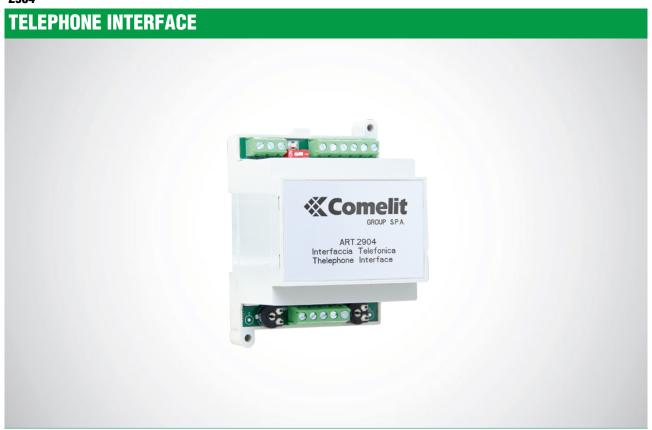

#### 2904

Part. 2904 is used to easily connect the door entry system to a standard telephone system. For use with Simplebus 1, 2 and SBC. The interface is not compatible with the TOP system when main and secondary switchboards are used in the same system, when the intercom function without interface is present and active and when the alarm function is being managed on the system.

### TELEPHONE INTERFACE

| MAIN FEATURES                    |      |
|----------------------------------|------|
| Product height (inch):           | 3.86 |
| Product width (inch):            | 2.68 |
| Product depth (inch):            | 2.32 |
| Operating temperature (°F):      | 86 ÷ |
| DIN rail mounted:                | Yes  |
| DIN modules (no.):               | 4    |
| Maximum current absorption (mA): | 200  |