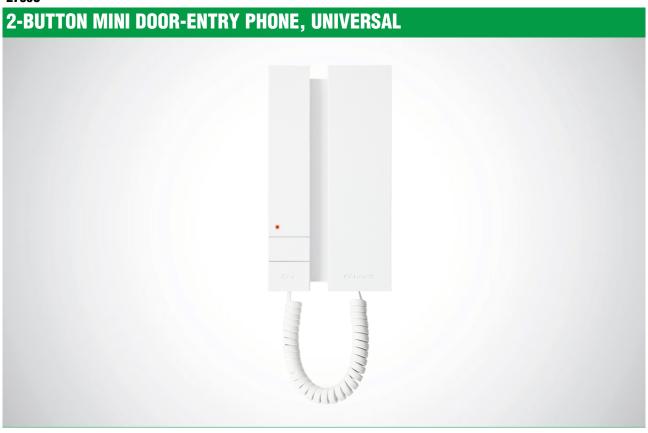

MINI series universal door-entry phone, compatible with most of the door-entry phones produced by leading international manufacturers. Ideal in door-entry phone system replacements and repairs. Key button and additional button for extra services with independent common. Electronic ringtone. Call volume and privacy adjustment by means of 3-position selector. Privacy function activation is indicated by a red light. Also features loudspeaker volume control and microphone volume control to meet all possible requirements, can be used in systems with positive common or systems with negative common. Dimensions: 4.06"x7.48"x1.18".

# 2-BUTTON MINI DOOR-ENTRY PHONE, UNIVERSAL

| MAIN FEATURES               |       |
|-----------------------------|-------|
| Audio system:               | Yes   |
| Audio/video system:         | No    |
| Flush-mounted:              | No    |
| Wall-mounted:               | Yes   |
| Desk base-mounted:          | Yes   |
| Hands-free function:        | No    |
| Induction loop function:    | No    |
| Product colour:             | White |
| Sensitive Touch technology: | No    |
| Total buttons:              | 2     |