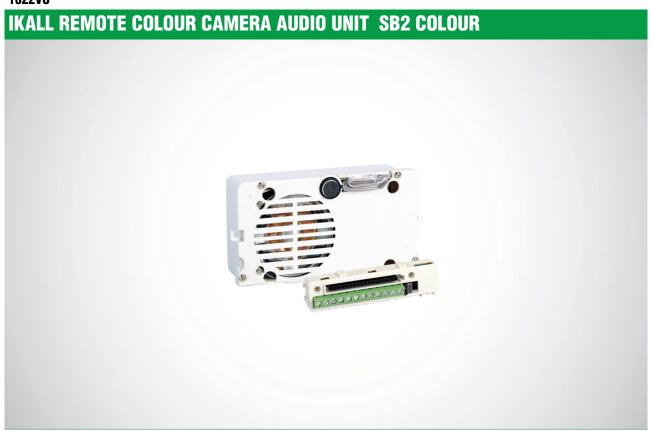

## 1622VC

Module which allows modulation and transmission of a composite video signal from an external Colour CCTV camera. Power supply: 33vDC. Compatible with all SBTOP functions and products. Dimensions: 102X55X35 mm

## IKALL REMOTE COLOUR CAMERA AUDIO UNIT SB2 COLOUR

| MAIN FEATURES               |                                     |
|-----------------------------|-------------------------------------|
| Audio/video system:         | Yes                                 |
| Audio/video system:         | Yes                                 |
| Clamps:                     | L L V+V- RTE DO PR GND SE COM NC NO |
| Microphone volume control:  | Yes                                 |
| Loudspeaker volume control: | Yes                                 |
| Operating temperature (°F): | -13 ÷ 131                           |