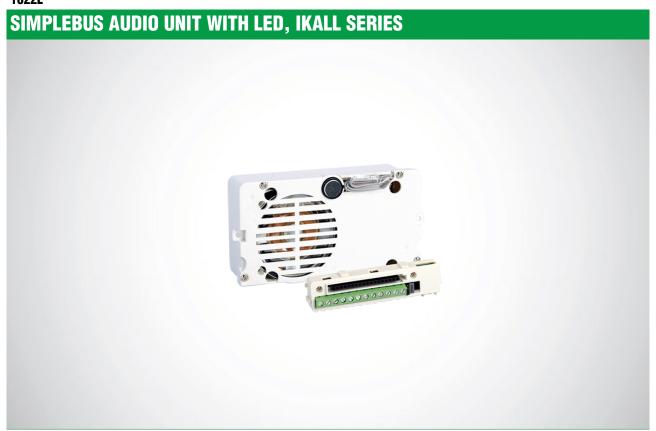

1622L

Audio speaker unit for Simplebus system complete with terminal block and digital audio control system with echo-cancelling, sealed-unit loudspeaker, electret microphone and front-mounted loudspeaker volume control. Complete with microprocessor and 8-position dip switch for programming user calls. Programmable audiovisual functions for users with disabilities. 33 Vdc power supply via special power supply unit Art. 1595. On-board electronic lock-release function (3A) plus a 10A relay. Timed lock-release inputs and door open indication. Dimensions: 102x55x38 mm.

## SIMPLEBUS AUDIO UNIT WITH LED, IKALL SERIES

| MAIN FEATURES               |                                     |
|-----------------------------|-------------------------------------|
| Audio system:               | Yes                                 |
| Audio system:               | Yes                                 |
| Audio/video system:         | Yes                                 |
| Clamps:                     | L L V+V- RTE DO PR GND SE COM NC NO |
| Microphone volume control:  | Yes                                 |
| Loudspeaker volume control: | Yes                                 |
| Operating temperature (°F): | -13 ÷ 131                           |