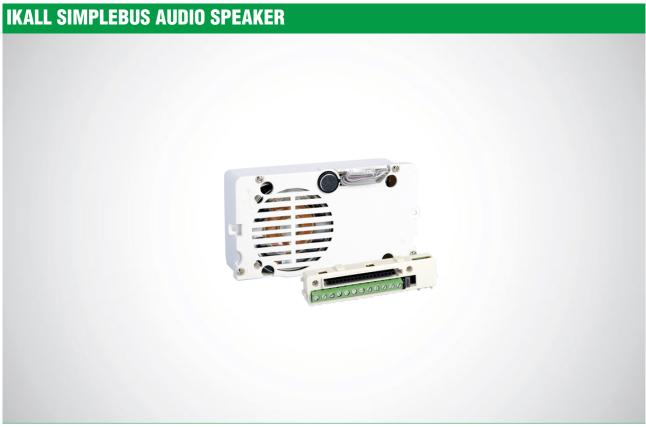

## 1622

Audio speaker unit complete with terminal block and digital audio management system with Echo-cancelling, watertight loudspeaker and electret microphone, loudspeaker volume can be adjusted from the front. Complete with microprocessor and DIP switch with 8 positions for programming user calls. 33Vdc from power supply unit part. 1595. On-board electronic lock-release function (3A), plus a 10A relay. Timed lock-release inputs and door open indication.. For use in modules part. 33400, 33401 and 33402. Compatible with all SBTOP functions and products. Dimensions: 102x55x38 mm.

## IKALL SIMPLEBUS AUDIO SPEAKER

| MAIN FEATURES               |                                     |
|-----------------------------|-------------------------------------|
| Audio system:               | Yes                                 |
| Audio system:               | Yes                                 |
| Audio/video system:         | Yes                                 |
| Clamps:                     | L L V+V- RTE DO PR GND SE COM NC NO |
| Microphone volume control:  | Yes                                 |
| Loudspeaker volume control: | Yes                                 |
| Operating temperature (°F): | -13 ÷ 131                           |