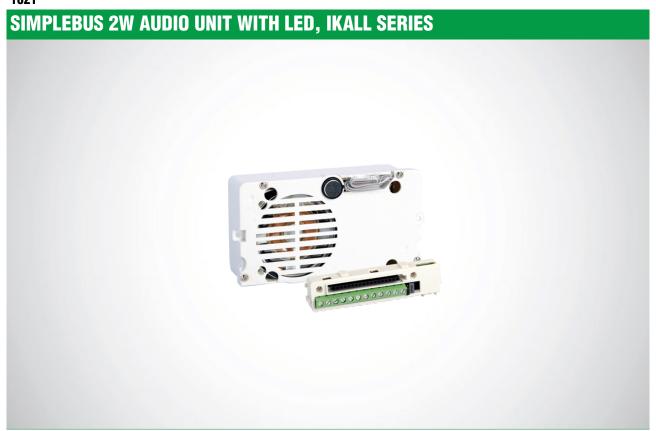

1621

Speaker unit for 2-wire systems complete with terminal block and audio control with echo-cancelling, sealed-unit loudspeaker, electret microphone and front-mounted loudspeaker volume control. Complete with microprocessor and 8-position dip switch for programming calls to users. On-board electronic lock-release function (3A) plus C, NC, NO contacts for 10A relay. Timed lock-release input and door open indication. Compatible with power supply unit art. 1210. Dimensions: 102x55x38 mm.

## SIMPLEBUS 2W AUDIO UNIT WITH LED, IKALL SERIES

| MAIN FEATURES                         |                                      |
|---------------------------------------|--------------------------------------|
| Audio system:                         | Yes                                  |
| Audio/video system:                   | Yes                                  |
| Power supply voltage:                 | 0 ÷ 35                               |
| Absorption in stand-by (mA):          | 0 ÷ 53                               |
| Absorption during call (mA):          | 0 ÷ 68                               |
| Absorption during communication (mA): | 0 ÷ 90                               |
| Clamps:                               | L L V+V- RTE DO GND SE- SE+COM NC NO |
| Microphone:                           | Yes                                  |
| Loudspeaker:                          | Yes                                  |
| Loudspeaker volume control:           | Yes                                  |
| RH max operating humidity (%):        | 0 ÷ 75                               |