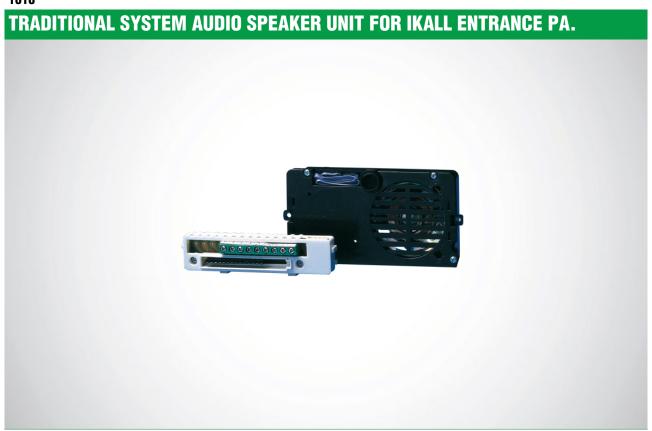

1610

Audio speaker unit for Traditional system, complete with terminal block and double amplificator, watertight loudspeaker and electrets microphone, loudspeaker volume can be adjusted from the front. For use in modules Art. 33400, 33401 and 33402. Dim.: 102x55x38 mm.

## TRADITIONAL SYSTEM AUDIO SPEAKER UNIT FOR IKALL ENTRANCE PA.

| MAIN FEATURES               |           |
|-----------------------------|-----------|
| Audio system:               | Yes       |
| Audio/video system:         | Yes       |
| Microphone volume control:  | Yes       |
| Loudspeaker volume control: | Yes       |
| Operating temperature (°F): | -13 ÷ 131 |