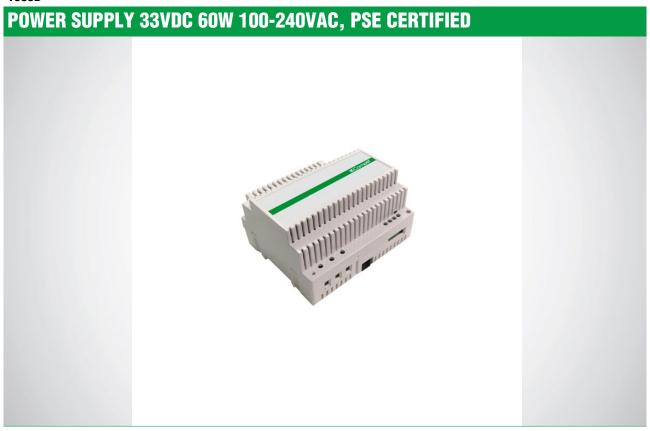

### 1596B

Power supply unit with 110-230 VAC primary and 33 VDC / 1.8A continuous output for 316 range entrance panels. Equipped with internal protection against current overload and short circuits. Dimensions: 106x89x62 mm (6 DIN modules). PSE certified.

### POWER SUPPLY 33VDC 60W 100-240VAC, PSE CERTIFIED

| MAIN FEATURES                    |         |
|----------------------------------|---------|
| Alternating input voltage (VAC): | 110÷240 |
| Output voltage (VDC):            |         |
| Applicable to DIN rail:          | Yes     |
| Number of DIN modules:           | 6       |
| Max. current delivered (A):      | 1,8     |