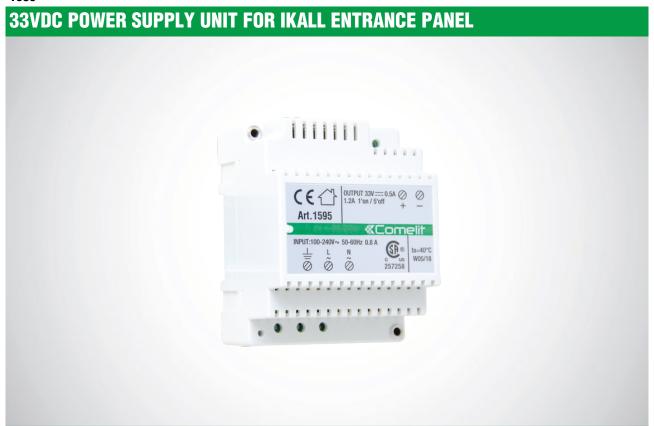

## DOOR ENTRY SYSTEMS & KITS POWER SUPPLIES AND ACCESSORIES

1/2 OVERVIEW

1595

Power supply unit 110-230V input and 33Vdc 500 mA continuous output, and 1.2A inrush current for external unit with IKALL entrance panel. Equipped with internal protection against overcurrent and short circuits. Dimensions: 71.7x90x62 mm (4 DIN modules).

## 33VDC POWER SUPPLY UNIT FOR IKALL ENTRANCE PANEL

| MAIN FEATURES                    |         |
|----------------------------------|---------|
| Alternating input voltage (VAC): | 120÷230 |
| Output voltage (VDC):            | 33      |
| Applicable to DIN rail:          | Yes     |
| Number of DIN modules:           | 4       |
| Max. current delivered (A):      | 1.2     |