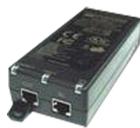

# POE POWER SUPPLY UNIT FOR VIP SYSTEM MONITOR

PoE Injector for one device

The technical specifications are subject to variations without warning.

# POE POWER SUPPLY UNIT FOR VIP SYSTEM MONITOR

| GENERAL DATA                |          |
|-----------------------------|----------|
| Product height (inch):      | 1.3      |
| Product width (inch):       | 1.77     |
| Product depth (inch):       | 3.39     |
| Operating temperature (°F): | 32 ÷ 104 |