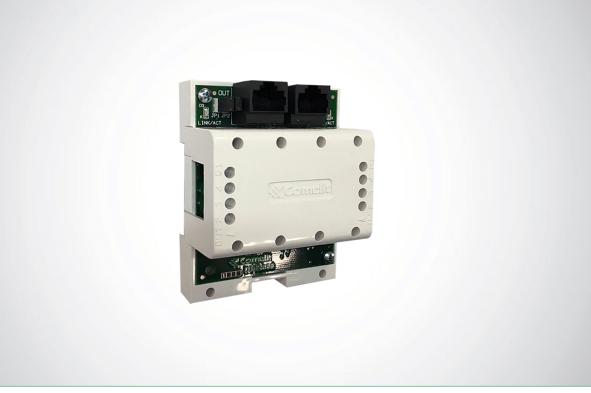

## **10/100MB ACTIVE REPEATER MODULE VIP**

10/100Mb active repeater module. Local power supply is not required. Up to 8 'cascaded' devices can be connected. 2 RJ45 ports. Dimensions: 60 x 85 x 35 mm (4 DIN modules).