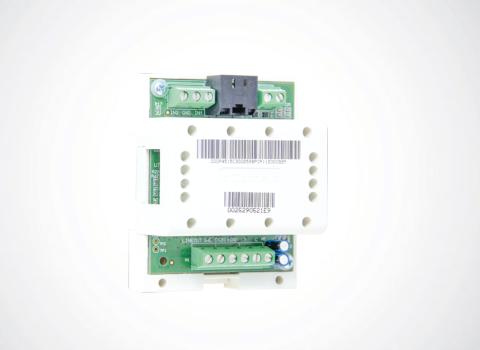

## VIP SYSTEM PAL OR NTSC VIDEO OUTPUT MODULE H264

Module that generates system output video signal in PAL or NTSC format. RJ45 connector. Dimensions: 60x85x35mm (4 DIN modules). Compatible with H.264 video format.

# VIP SYSTEM PAL OR NTSC VIDEO OUTPUT MODULE H264

| MAIN FEATURES                  |          |
|--------------------------------|----------|
| Product height (inch):         | 1.38     |
| Product width (inch):          | 2.36     |
| Product depth (inch):          | 3.35     |
| Operating temperature (°F):    | 41 ÷ 104 |
| RH max operating humidity (%): | 25 ÷ 75  |
| DIN rail mounted:              | Yes      |
| DIN modules (no.):             | 4        |

| CONNECTIVITY               |      |
|----------------------------|------|
| Type of connections/ports: | RJ45 |