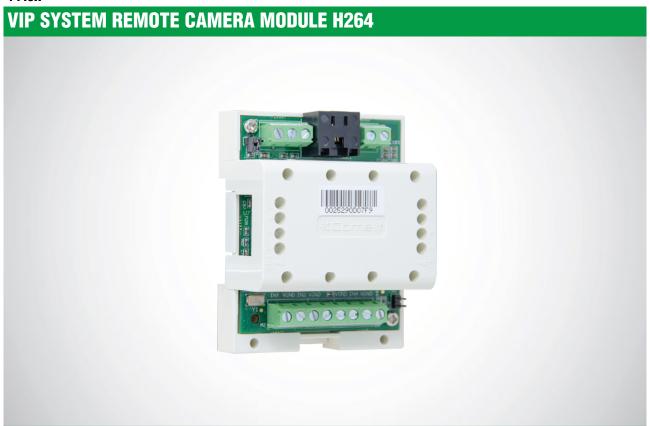

#### 1445H

This modulates and sends the video signals received from 4 cameras. RJ 45 connector. Dimensions: 60x85x35mm (4 DIN modules). Compatible with H.264 video format

### **VIP SYSTEM REMOTE CAMERA MODULE H264**

| MAIN FEATURES                  |          |
|--------------------------------|----------|
| Product height (inch):         | 1.38     |
| Product width (inch):          | 2.36     |
| Product depth (inch):          | 3.35     |
| Operating temperature (°F):    | 41 ÷ 104 |
| RH max operating humidity (%): | 25 ÷ 75  |
| DIN rail mounted:              | Yes      |
| DIN modules (no.):             | 4        |
| Supply voltage (VDC):          |          |

| GENERAL DATA    |         |
|-----------------|---------|
| Type of finish: | Plastic |
| Product colour: | White   |

| COMPATIBILITY |     |
|---------------|-----|
| Vip system:   | Yes |

| CONNECTIVITY               |      |
|----------------------------|------|
| Type of connections/ports: | RJ45 |