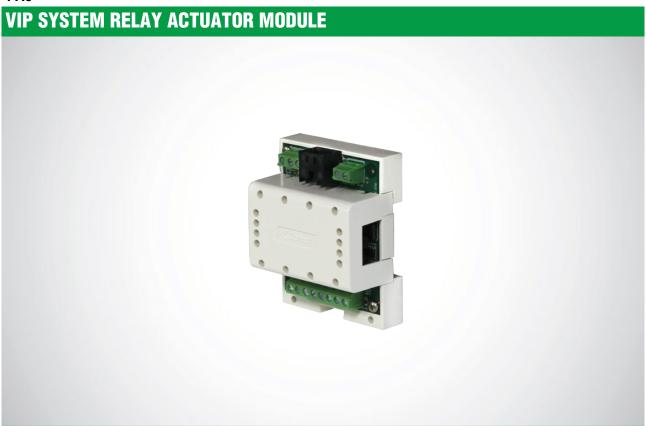

## DOOR ENTRY SYSTEMS & KITS POWER SUPPLIES AND ACCESSORIES

1/2 OVERVIEW

1443

Intelligent device for commanding one 10A relay (local) for general use. RJ 45 connector Dimensions: 66 x 85 x 35 mm (4 DIN modules).

## 1443

Vip system:

## **VIP SYSTEM RELAY ACTUATOR MODULE**

| MAIN FEATURES          |      |
|------------------------|------|
| Product height (inch): | 3.35 |
| Product width (inch):  | 2.6  |
| Product depth (inch):  | 1.38 |
| DIN rail mounted:      | Yes  |
| DIN modules (no.):     | 4    |