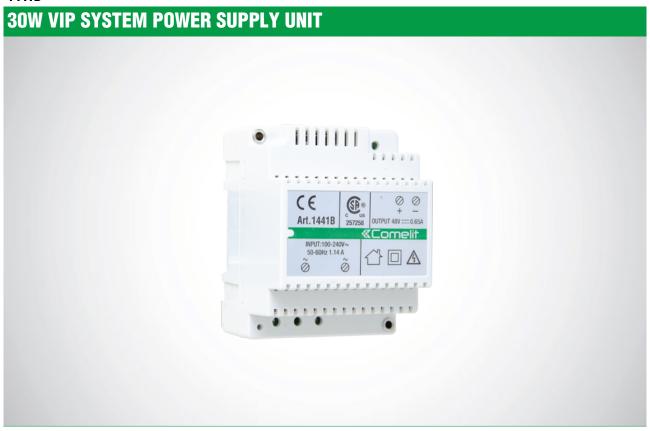

## DOOR ENTRY SYSTEMS & KITS POWER SUPPLIES AND ACCESSORIES

 $1/2 \longrightarrow OVERVIEW$ 

1441B

Power supply unit with 110Vac/240Vac input and 48Vdc output. 30W power. DIN bar power supply unit (4 DIN modules). Dimensions: 72x93x56mm

## 1441B

## **30W VIP SYSTEM POWER SUPPLY UNIT**

| MAIN FEATURES                    |         |
|----------------------------------|---------|
| Alternating input voltage (VAC): | 110÷240 |
| Number of DIN modules:           | 4       |