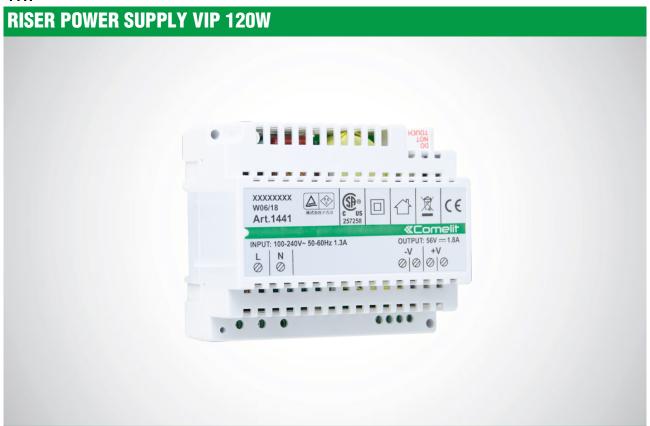

## DOOR ENTRY SYSTEMS & KITS POWER SUPPLIES AND ACCESSORIES

1/2 POVERVIEW

1441

230Vac/110Vac 100W power supply unit - 55Vdc with DIN bar (6 modules). Dimensions  $99 \times 93 \times 53$  mm

## 1441

## **RISER POWER SUPPLY VIP 120W**

| MAIN FEATURES |              |     |
|---------------|--------------|-----|
| Applicable    | o DIN rail:  | Yes |
| Number of     | DIN modules: | 6   |

| GENERAL DATA           |      |  |
|------------------------|------|--|
| Product height (inch): | 3.9  |  |
| Product width (inch):  | 3.66 |  |
| Product depth (inch):  | 2.09 |  |

| ELECTRICAL SPECIFICATIONS        |            |  |
|----------------------------------|------------|--|
| Power supply:                    | 100÷240VAC |  |
| Direct voltage output A (VDC):   | 55         |  |
| Maximum current absorption (mA): | 1.3        |  |
| Maximum power delivered (W):     | 100        |  |