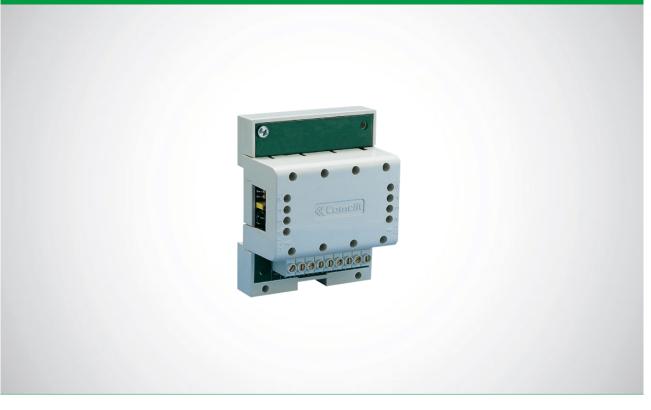

## **USER BRANCH UNIT WITH INTEGRATED LINE PROTECTION SBC**

Part. 1415 is used to branch up to 4 internal units on the riser (with a different address for each output) and also acts as line protection, isolating the branches in the event of power surges or short circuit. This unit can be used with systems with Simplebus Top video systems, and as it is powered by the 2 wire bus it does not need any additional power supply. Max. 100 users can be connected to each Mixer part. 4888 or part. 4888C whatever the number of Art. 1415 used, and max. 3 internal units can be connected in cascade for each output of Art. 1415.

# **USER BRANCH UNIT WITH INTEGRATED LINE PROTECTION SBC**

| MAIN FEATURES                  |           |
|--------------------------------|-----------|
| Product height (inch):         | 1.38      |
| Product width (inch):          | 2.36      |
| Product depth (inch):          | 3.35      |
| Operating temperature (°F):    | -13 ÷ 122 |
| RH max operating humidity (%): | 25 ÷ 75   |
| DIN rail mounted:              | Yes       |
| DIN modules (no.):             | 4         |
| Supply voltage (VDC):          | Bus line  |