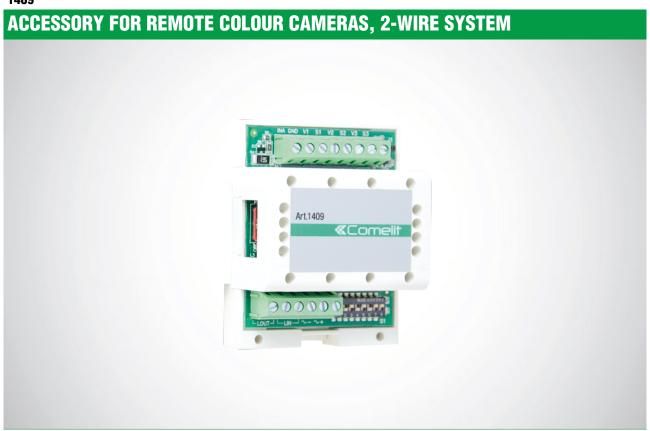

## DOOR ENTRY SYSTEMS & KITS POWER SUPPLIES AND ACCESSORIES

1/2 POVERVIEW

1409

Remote camera module for Simplebus Top 2-wire digital systems. Allows management of up to 3 colour cameras in cyclical sequence from door entry monitors using a dedicated button. 12 Vac or 20 Vdc power supply. Dimensions: 60x85x35 mm (4 DIN modules).

## ACCESSORY FOR REMOTE COLOUR CAMERAS, 2-WIRE SYSTEM

| MAIN FEATURES                    |               |
|----------------------------------|---------------|
| Product height (inch):           | 3.27          |
| Product width (inch):            | 2.6           |
| Product depth (inch):            | 1.46          |
| Operating temperature (°F):      | 104 ÷         |
| DIN rail mounted:                | Yes           |
| DIN modules (no.):               | 4             |
| Supply voltage (VDC):            | 12VAC / 22VDC |
| Maximum current absorption (mA): | 220           |