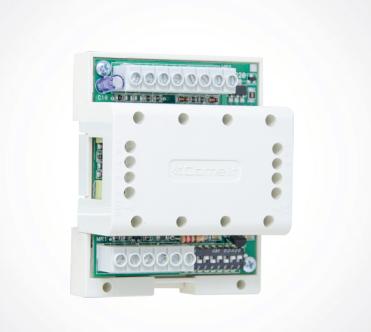

## **3 WAY SWITCHER FOR REMOTE COLOUR CAMERAS**

Module allows the integration of up to 3 Colour analogue CCTV cameras on to a Simplebus Colour video system or kit. A total of 8 x 1259/A can be connected to any one system or kit. Sequential switching of the cameras is possible by using the actuator push button on the monitor. Power supply: 12 V AC or 20 V DC. Dimensions: 60x85x35 mm (4 DIN modules).

## **3 WAY SWITCHER FOR REMOTE COLOUR CAMERAS**

| MAIN FEATURES                    |           |
|----------------------------------|-----------|
| Product height (inch):           | 3.35      |
| Product width (inch):            | 2.36      |
| Product depth (inch):            | 1.38      |
| Operating temperature (°F):      | -13 ÷ 104 |
| DIN rail mounted:                | Yes       |
| DIN modules (no.):               | 4         |
| Maximum current absorption (mA): | 150       |