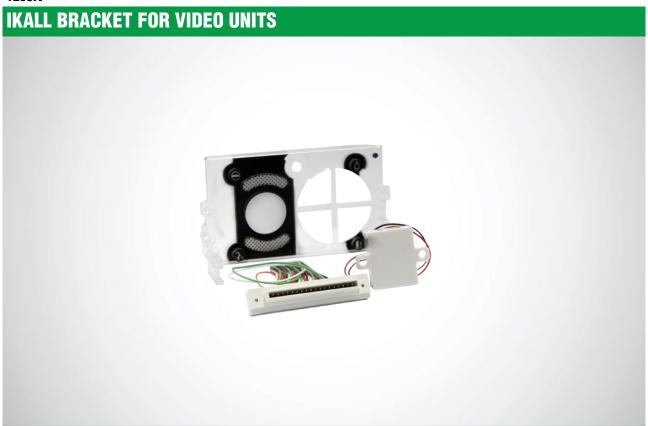

## DOOR ENTRY SYSTEMS & KITS POWER SUPPLIES AND ACCESSORIES

 $1/2 \longrightarrow OVERVIEW$ 

1250IV

Accessory allowing the installation and use of Ikall audio/video modules part. 4680, 4680K, 4680K, 4680KC, 4681, 4682C, 4682HC, 4682KC, 4682HKC, 4675 and 4673 on single-plate entrance panels. Fitted with a voltage reducer for powering festoon lamps if used with power supply unit 1595 or 1207.

## **IKALL BRACKET FOR VIDEO UNITS**

| COMPATIBILITY                     |     |
|-----------------------------------|-----|
| Simplebus Top audio/video system: | Yes |
| Simplebus 2 audio system:         | Yes |
| Vip system:                       | Yes |
| Traditional system:               | Yes |