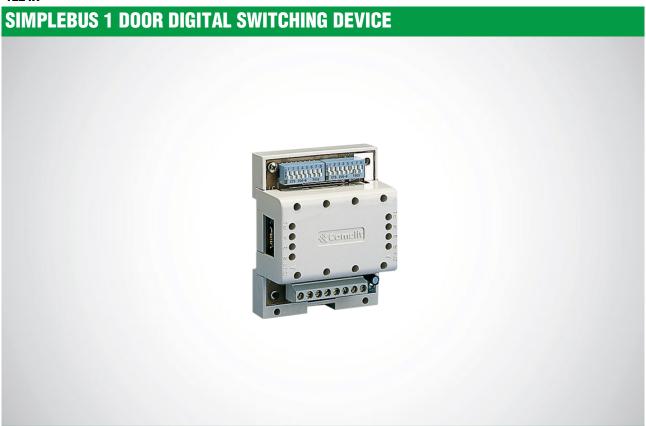

## 1224A

Switching device for audio or audio-video Simplebus 1 systems with 2 or more entrances. Complete with 2 DIP SWITCHES with 8 positions for defining the user range of the riser. 12V AC power supply. Dimensions: 60X85X35 mm (4 DIN modules).

## SIMPLEBUS 1 DOOR DIGITAL SWITCHING DEVICE

| MAIN FEATURES                    |           |
|----------------------------------|-----------|
| Product height (inch):           | 3.35      |
| Product width (inch):            | 2.36      |
| Product depth (inch):            | 1.38      |
| Operating temperature (°F):      | -13 ÷ 104 |
| RH max operating humidity (%):   | 25 ÷ 75   |
| DIN rail mounted:                | Yes       |
| DIN modules (no.):               | 4         |
| Maximum current absorption (mA): | 40        |