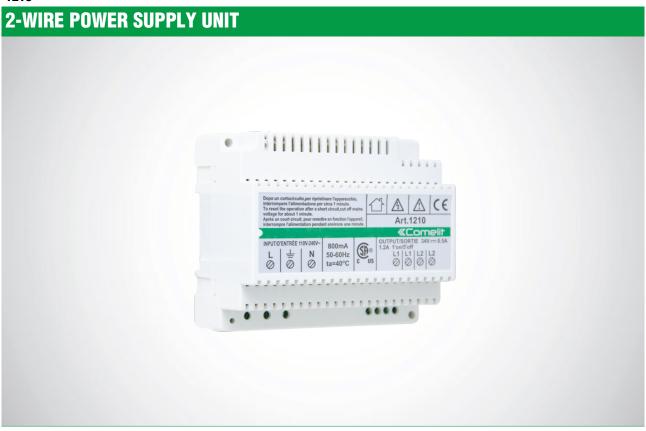

## DOOR ENTRY SYSTEMS POWER SUPPLIES AND ACCESSORIES

1/2 POVERVIEW

1210

2-wire power supply unit required to power the external unit (terminals L1 - L1) and the support column (terminals L2 - L2). Equipped with 1 terminal for line termination art 1216. Input voltage 110-240Vac. Compatible with audio/video unit art. 4681 and 1621VC and audio unit art. 1621. Dimensions: 106x89x62mm (6 DIN modules).

## 1210

## 2-WIRE POWER SUPPLY UNIT

| MAIN FEATURES                    |         |
|----------------------------------|---------|
| Alternating input voltage (VAC): | 110÷240 |
| Output voltage (VDC):            | 34      |
| Plug-in power supply unit:       | No      |
| Applicable to DIN rail:          | Yes     |
| Number of DIN modules:           | 6       |
| Max. current delivered (A):      | 1.20    |